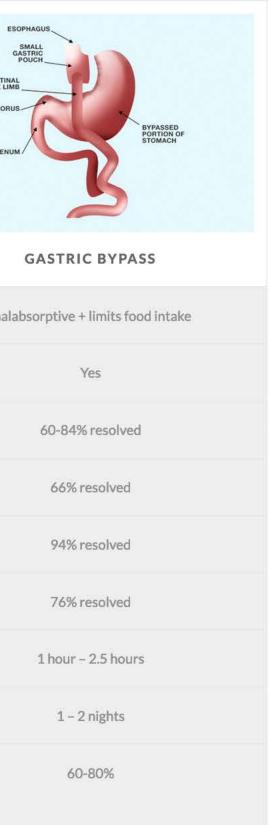

## **Bariatric Surgery Comparison Chart**

|                                    | GASTRIC<br>GASTRIC<br>BAND<br>LARGER<br>PORTONICO  | PYLORUS<br>PYLORUS<br>EXCISED         | ES<br>INTESTINA<br>ROUX LIM<br>PYLORU<br>DUODENU |
|------------------------------------|----------------------------------------------------|---------------------------------------|--------------------------------------------------|
|                                    | GASTRIC BANDING                                    | SLEEVE GASTRECTOMY                    |                                                  |
| HOW IT WORKS:                      | limits food intake + normal digestion + adjustable | limits food intake + normal digestion | mala                                             |
| REVERSABLE:                        | Yes                                                | No                                    |                                                  |
| TYPE 2 DIABETES:                   | 20-59% resolved                                    | 45-58% resolved                       |                                                  |
| HIGH BLOOD PRESSURE:               | 42% resolved                                       | 50% resolved                          |                                                  |
| HIGH CHOLESTEROL:                  | 71% resolved                                       | 77% resolved                          |                                                  |
| OBSTRUCTIVE SLEEP APNEA:           | 45% resolved                                       | 60% resolved                          |                                                  |
| AVERAGE SURGERY TIME:              | 30 minutes – 1 hours                               | 1 hour – 2 hours                      |                                                  |
| LENGTH OF HOSPITAL STAY:           | Same day                                           | Same day – 1 night                    |                                                  |
| AVERAGE WEIGHT LOSS<br>AT 1 YEARS: | 40%                                                | 55-70%                                |                                                  |